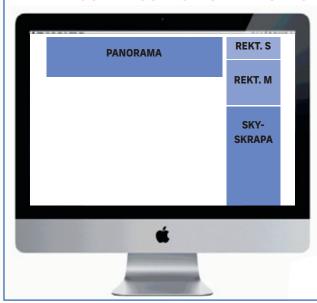

### WWW.HUSBILHUSVAGN.SE - DESKTOP -

|             | Format  | Max size* | CPM** |
|-------------|---------|-----------|-------|
| PANORAMA S  | 980x120 | 70kB      | 150   |
| PANORAMA M  | 980x240 | 70kB      | 200   |
| PANORAMA L  | 980x300 | 70kB      | 225   |
| REKTANGEL S | 300x120 | 40kB      | 50    |
| REKTANGEL M | 300x250 | 40kB      | 75    |
| SKYSKRAPA   | 300x600 | 70kB      | 120   |