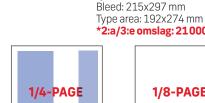

#### **SPREAD**

Bleed: 430 x 297 mm Type area: 404x274 mm \*1:a uppslag: 39 400:-

1/2-PAGE

12400:-

#### 1/8-PAGE

Landscape: 192x30 mm

ADVERTISIN Claus Widell +46 8-736 12 29

claus.widell@okforlaget.se

camper-magazine in Sweden? Print, digital, or perhaps a special insert?