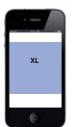

### WWW.HUSBILHUSVAGN.SE - MOBILE DEVICES

|        | Format  | Max size* | CPM** |
|--------|---------|-----------|-------|
| SMALL  | 320x80  | 70kB      | 150   |
| MEDIUM | 320x160 | 70kB      | 200   |
| LARGE  | 320x230 | 70kB      | 225   |
| XL     | 320x320 | 70kB      | 250   |
| HEAVY  | 320x400 | 70kB      | 300   |