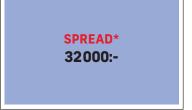

#### **SPREAD**

Bleed: 430 x 297 mm Type area: 404x274 mm \*1:a uppslag: 39 400:-

1/2-PAGE

12400:-