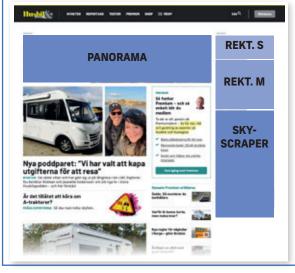

## WWW.HUSBILHUSVAGN.SE – DESKTOP

|                    | Format  | Max size* | CPM** |
|--------------------|---------|-----------|-------|
| PANORAMA S         | 980x120 | 70kB      | 150   |
| PANORAMA M         | 980x240 | 70kB      | 200   |
| PANORAMA L         | 980x300 | 70kB      | 225   |
| REKTANGEL S        | 300x120 | 40kB      | 50    |
| <b>REKTANGEL M</b> | 300x250 | 40kB      | 75    |
| SKYSCRAPER         | 300x600 | 70kB      | 120   |

\*\* CPM=Cost/1000 impressions

For other formats, please contact us.

\* Additional technical information - see last page.