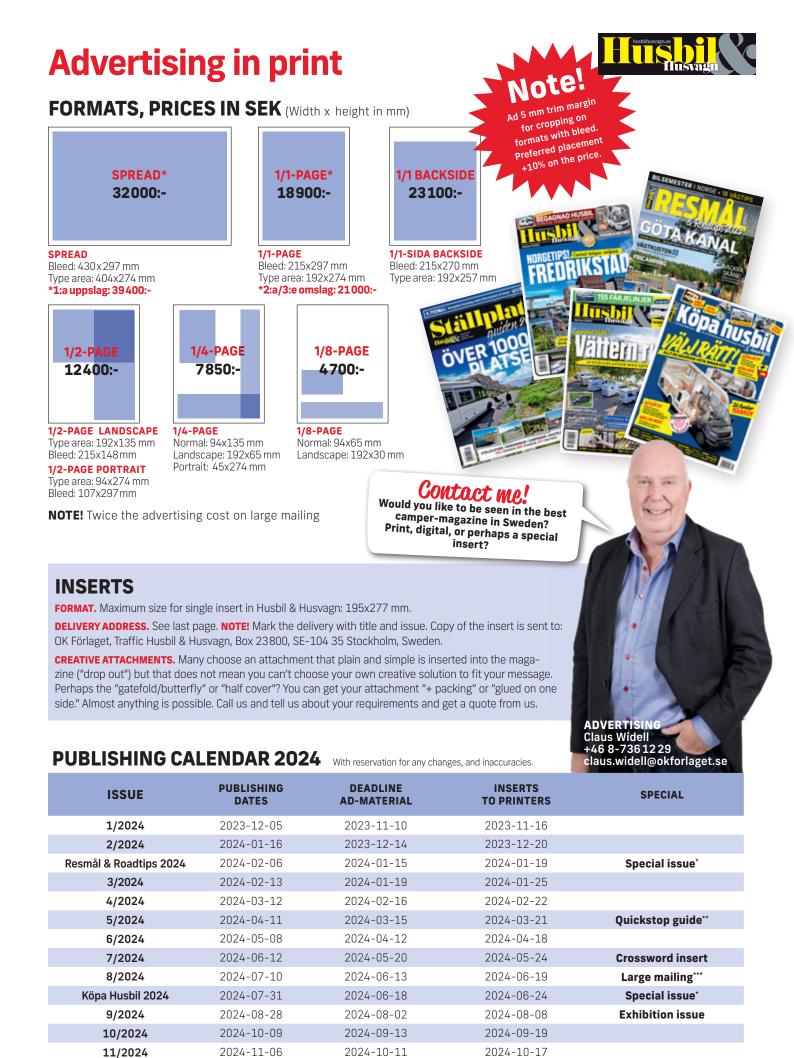

# husbilhusvagn.se

## Print or digital – reach out with us! Make your brand visible all over Sweden!

■ Husbil & Husvagn continues its journey of success. We are happy that the interest in mobile homes and campers is so great.

1

Nowadays almost everyone subscribes to information in some form. We notice that with the increased amount of subscribers. We publish on digital channels, like Readly, where your URL in the ad is made clickable. Speaking of digital, our website is well known, you get the current number of visitors by searching for "husbil" in the search box at kiaindex.se

Meet us on Facebook. Instagram, You Tube, Readly

Updates are summarized twice a week in our newsletter, which today reaches 18,000 recipients. The opening frequency is impressive, so don't miss that advertising channel!

Others are directed to our

product (and to your ad) via 27,000 followers on Facebook and 3,000 on Instagram or our YouTube channel, which already has 1 million views. We wish you very welcome as advertiser. &

Jimmie Öbom, editor-in-chief

\* Special issues, on sale during a period of 2 months. Included in digital subscription. \*\* Quickstop guide, on sale during a period of 2 months, inlcuded in subscription. \*\*\* Large mailing - twice the advertising cost.